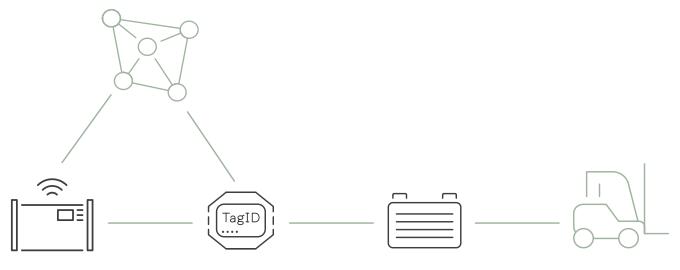

Besides a comprehensive overview of the condition of your batteries, Battery Connect also enables an efficient battery management. From reassigning TagIDs to simple master data maintenance, you are always in control.

### Transparency that excites

Identify events and treatments to clear insight into equipment handling. Whether its duration of use, current status or past incidents — always have all relevant battery information at a glance.

#### **Inventory Overview**

Battery Connect allows you to check the use of your batteries at any time. Identify problematic behaviour during charging fast to ensure continuous and save operations.